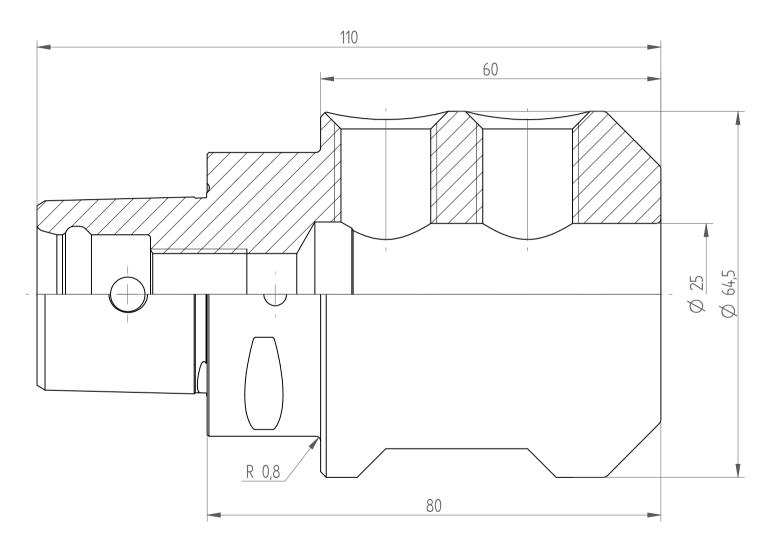

REGO-FIX AG Obermattweg 60 4456 Tenniken / Switzerland

Phone +41 61 976 14 66 Fax +41 61 976 14 14 www.rego-fix.com This is a non-controlled copy. All information given herein is subject to change without notice

The information given herein has been carefully checked and is believed to be correct. REGO-FIX, however, assumes no responsibility or liability for any errors, inaccuracies or omissions that may appear in this drawing

This document is subject to copyright laws. No part of this document may be reproduced or transmitted in any form or any means, electronic or mechanic, for any purpose, without the express written permission of REGO-FIX

Type: C5\_WD25x080
Part No.: 280532550

Date: 10.06.2014

Scale : 1.5:1